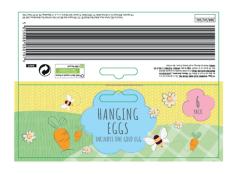

### SENSITIVE SHAMPOO ENRICHED WITH ALOE VERA

Selected using our veterinary expertise, PDSA Vet Care, Sensitive Shampoo for Puppies will help support the needs of young pet's skin. Contains antibacterial properties and enhanced levels of Aloe Vera to cleanse and condition your number's kin. Helps maintain a healthy, shiny coat with added coat conditioners.

### DIRECTIONS

- Thoroughly wet your puppies coat with warm water.
   Coatly massage a small amount of changes into the
- around the eyes, ears, nose and mouth.
- Allow your puppy to shake itself, then gently but thoroughly dry their co
- and skin.

  Use as often as necessary. Gentle enough to be used weekly.

### INGREDIENTS

Disodium Cocoyl Glutamate, Cocamidopropyl Betaine, Propan-2-ol, Aloe Vera, Benzyl Alkyldimethyl Chloride, Chlorhexidine Digluconate, Diutan Gum, 2-phenoxyethanol.

to rinsig. If you're concerned about your puppies' skin or coat, always consult your vet.

Manufactured for PDSA in the UK under BS EN ISO 9001 : 2015 by
Safe Solutions (SafeA) Limited Restock Road Winsford England CW7 3RD

Safe Solutions (Safe4) Limited, Bostock Road, Winsford, England, CW7 3BD. Tel: +44 (0) 1606 591900.

Keep out of direct sunlight, protect eyes during use and keep away from children. For expiry date and batch number see base.

PDSA - the UK's leading vet charity