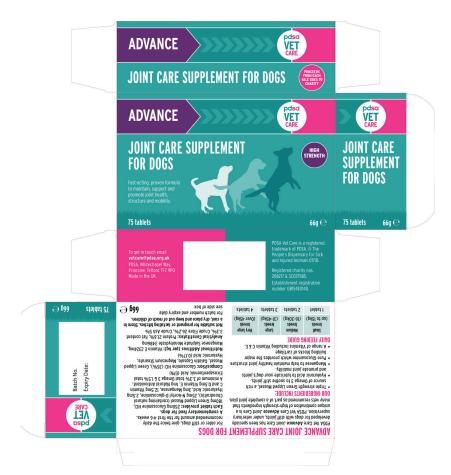

# PAUL SUTTON

07415 024030

freelance creative artworker & designer

freelanceartworker.co.uk

### **Packaging**

Many years experience of packaging artwork and design including high end repro.

Brands worked on include: Poundland, Horlicks, Lucozade, Lucozade NRG, Ribena, Macleans Toothpaste, Terrys Chocolate Orange, Toblerone and Vax.

I've also worked on many healthcare brands such as Hedex and Tums. Formats include cartons, bottles, cans, trays and display units.



## **POUNDLAND**



















## **POUNDLAND**























# **POUNDLAND**









































### SENSITIVE SHAMPOO ENRICHED WITH ALOE VERA

Selected using our veterinary expertise, PDSA Vet Care, Sensitive Shampoo for Puppies will help support the needs of young pet's skin. Contains antibacterial properties and enhanced levels of Aloe Vera to cleanse and condition your number's kin. Helps maintain a healthy, shiny coat with added coat conditioners.

### DIRECTIONS

- Thoroughly wet your puppies coat with warm water.
   Coatly massage a small amount of changes into the
- around the eyes, ears, nose and mouth.
- Allow your puppy to shake itself, then gently but thoroughly dry their co
- and skin.

  Use as often as necessary. Gentle enough to be used weekly.

### INGREDIENTS

Disodium Cocoyl Glutamate, Cocamidopropyl Betaine, Propan-2-ol, Aloe Vera, Benzyl Alkyldimethyl Ch