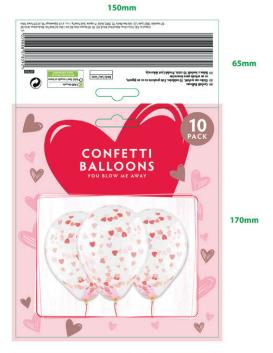

# PAUL SUTTON

07415 024030

freelance creative artworker & designer

freelanceartworker.co.uk

### **Packaging**

Many years experience of packaging artwork and design including high end repro.

Brands worked on include: Poundland, Horlicks, Lucozade, Lucozade NRG, Ribena, Macleans Toothpaste, Terrys Chocolate Orange, Toblerone and Vax.

I've also worked on many healthcare brands such as Hedex and Tums. Formats include cartons, bottles, cans, trays and display units.



## **POUNDLAND**



















## **POUNDLAND**























# **POUNDLAND**









































### SENSITIVE SHAMPOO ENRICHED WITH ALOE VERA

Selected using our veterinary expertise, PDSA Vet Care, Sensitive Shampoo for Puppies will help support the needs of young pet's skin. Contains antibacterial properties and enhanced levels of Aloe Vera to cleanse and condition your number's kin. Helps maintain a healthy, shiny coat with added coat conditioners.

### DIRECTIONS

- Thoroughly wet your puppies coat with warm water.
   Coatly massage a small amount of changes into the
- around the eyes, ears, nose and mouth.
- Allow your puppy to shake itself, then gently but thoroughly dry their co
- and skin.

  Use as often as necessary. Gentle enough to be used weekly.

### INGREDIENTS