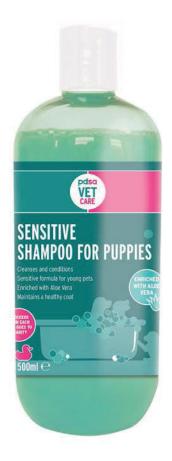

### SENSITIVE SHAMPOO ENRICHED WITH ALOE VERA

Selected using our veterinary expertise, PDSA Vet Care, Sensitive Shampoo for Puppies will help support the needs of young pet's skin. Contains antibacterial properties and enhanced levels of Aloe Vera to cleanse and condition your number's kin. Helps maintain a healthy, shiny coat with added coat conditioners.

### DIRECTIONS

- Thoroughly wet your puppies coat with warm water.
   Coatly massage a small amount of changes into the
- around the eyes, ears, nose and mouth.
- Allow your puppy to shake itself, then gently but thoroughly dry their co
- and skin.

  Use as often as necessary. Gentle enough to be used weekly.

### INGREDIENTS

Disodium Cocoyl Glutamate, Cocamidopropyl Betaine, Propan-2-ol, Aloe Vera, Benzyl Alkyldimethyl Chloride, Chlorhexidine Digluconate, Diutan Gum, 2-phenoxyethanol.

to rinsig. If you're concerned about your puppies' skin or coat, always consult your vet.

Manufactured for PDSA in the UK under BS EN ISO 9001 : 2015 by
Safe Solutions (SafeA) Limited Restock Road Winsford England CW7 3RD

Safe Solutions (Safe4) Limited, Bostock Road, Winsford, England, CW7 3BD. Tel: +44 (0) 1606 591900.

Keep out of direct sunlight, protect eyes during use and keep away from children. For expiry date and batch number see base.

PDSA - the UK's leading vet charity