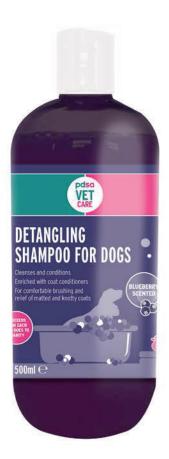

### SENSITIVE SHAMPOO ENRICHED WITH ALOE VERA

Selected using our veterinary expertise, PDSA Vet Care, Sensitive Shampoo for Puppies will help support the needs of young pet's skin. Contains antibacterial properties and enhanced levels of Aloe Vera to cleanse and condition your number's kin. Helps maintain a healthy, shiny coat with added coat conditioners.

### DIRECTIONS

- Thoroughly wet your puppies coat with warm water.
   Coatly massage a small amount of changes into the
- around the eyes, ears, nose and mouth.
- Allow your puppy to shake itself, then gently but thoroughly dry their co
- and skin.

  Use as often as necessary. Gentle enough to be used weekly.

### INGREDIENTS

Disodium Cocoyl Glutamate, Cocamidopropyl Betaine, Propan-2-ol, Aloe Vera, Benzyl Alkyldimethyl Chloride, Chlorhexidine Digluconate, Diutan Gum, 2-phenoxyethanol.

to rinsig. If you're concerned about your puppies' skin or coat, always consult your vet.