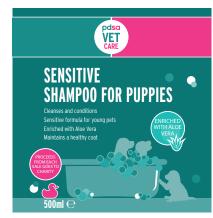

### SENSITIVE SHAMPOO ENRICHED WITH ALOE VERA

Selected using our veterinary expertise, PDSA Vet Care, Sensitive Shampoo for Puppies will help support the needs of young pet's skin. Contains antibacterial properties and enhanced levels of Aloe Vera to cleanse and condition your number's kin. Helps maintain a healthy, shiny coat with added coat conditioners.

### DIRECTIONS

- Thoroughly wet your puppies coat with warm water.
   Coatly massage a small amount of changes into the
- around the eyes, ears, nose and mouth.
- Allow your puppy to shake itself, then gently but thoroughly dry their co
- and skin.

  Use as often as necessary. Gentle enough to be used weekly.

### INGREDIENTS

Disodium Cocoyl Glutamate, Cocamidopropyl Betaine, Propan-2-ol, Aloe Vera, Benzyl Alkyldimethyl Chloride, Chlorhexidine Digluconate, Diutan Gum, 2-phenoxyethanol.

to rinsig. If you're concerned about your puppies' skin or coat, always consult your vet.