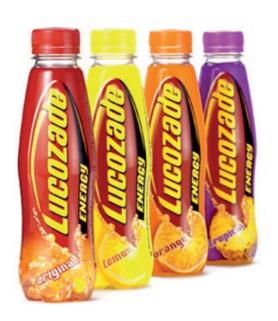

### **Packaging**

Many years experience of packaging artwork and design including high end repro.

Brands worked on include: Poundland, Horlicks, Lucozade, Lucozade NRG, Ribena, Macleans Toothpaste, Terrys Chocolate Orange, Toblerone and Vax.